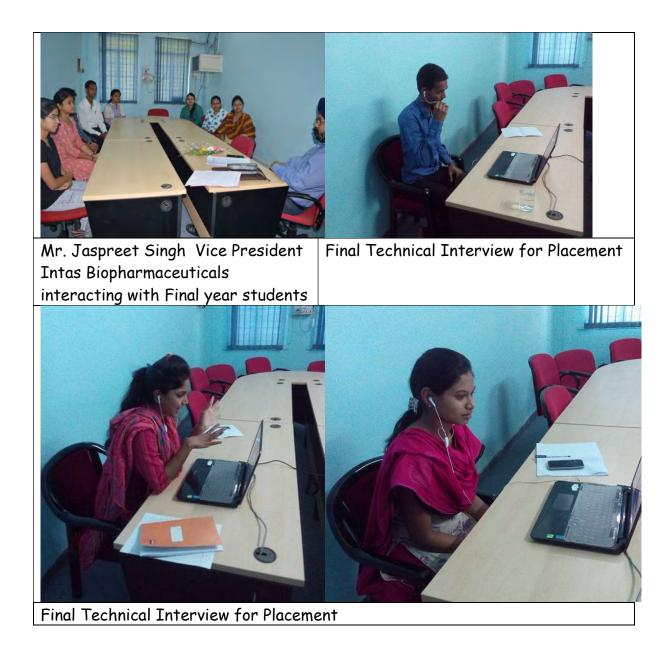

Dr. Santosh Chavan, Technical Director - Jay Biotech, Pune

Mr. Tushar Joglekar, Deputy General Manager - Biological E

Graduates, Postgraduate students and Research Scholars

Off Campus Placement Drive (Skype Interaction) - QA and QC of INTAS Biopharmaceutical, Ahmedabad conducted interview for 8 Biotech Students (Final Year). These Students were shortlisted by Mr. Jaspreet Singh, Vice President during his visit to department. Two students each were placed in Intas Biopharmaceuticals and Reena Steriliz Pvt. Ltd.