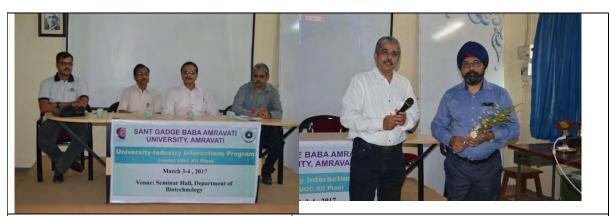

81

Mr. Tushar Joglekar (DGM, Biological E), Dr. S.D. Patil, Prof. M.K. Rai, Dr. P.A. Wadegaonkar

Mr. Jaspreet Singh (Vice President, Intas Biopharmaceuticals, Ahmedabad

Interaction with Dr. Krishna Chaitanya, CEO, Reena Sterliz Pvt. Ltd., Hyderabad